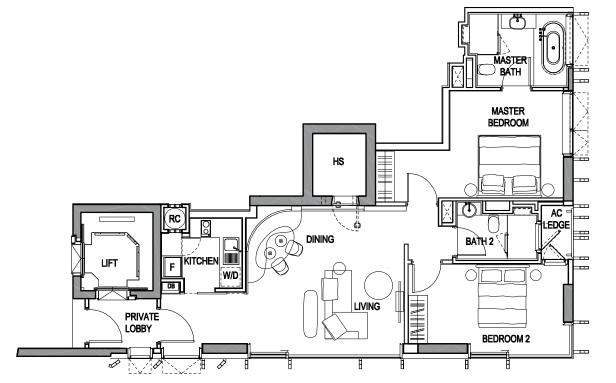

### 2-Bedroom

Type A1

Area: 99 sq m / 1,066 sq ft

#02-04 to #08-04

### Type A2-a

Area: 99 sq m / 1,066 sq ft

#02-03

#### Type A2-b

Area: 108 sq m / 1,163 sq ft

#03-03, #05-03, #07-03

### Type A2-c

Area: 107 sq m / 1,152 sq ft

#04-03, #06-03, #08-03