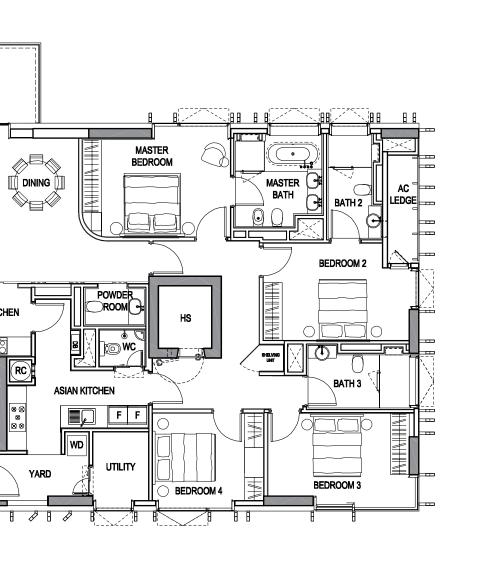

### **4-Bedroom**

#### Type C2-a

Area: 210 sq m / 2,260 sq ft

#09-03

#### Type C2-b1

Area: 210 sq m / 2,260 sq ft

#10-03 to #18-03

Lower

#### **Type C2-b2** Area: 210 sq m / 2,260 sq ft

#19-03 to #23-03

Upper