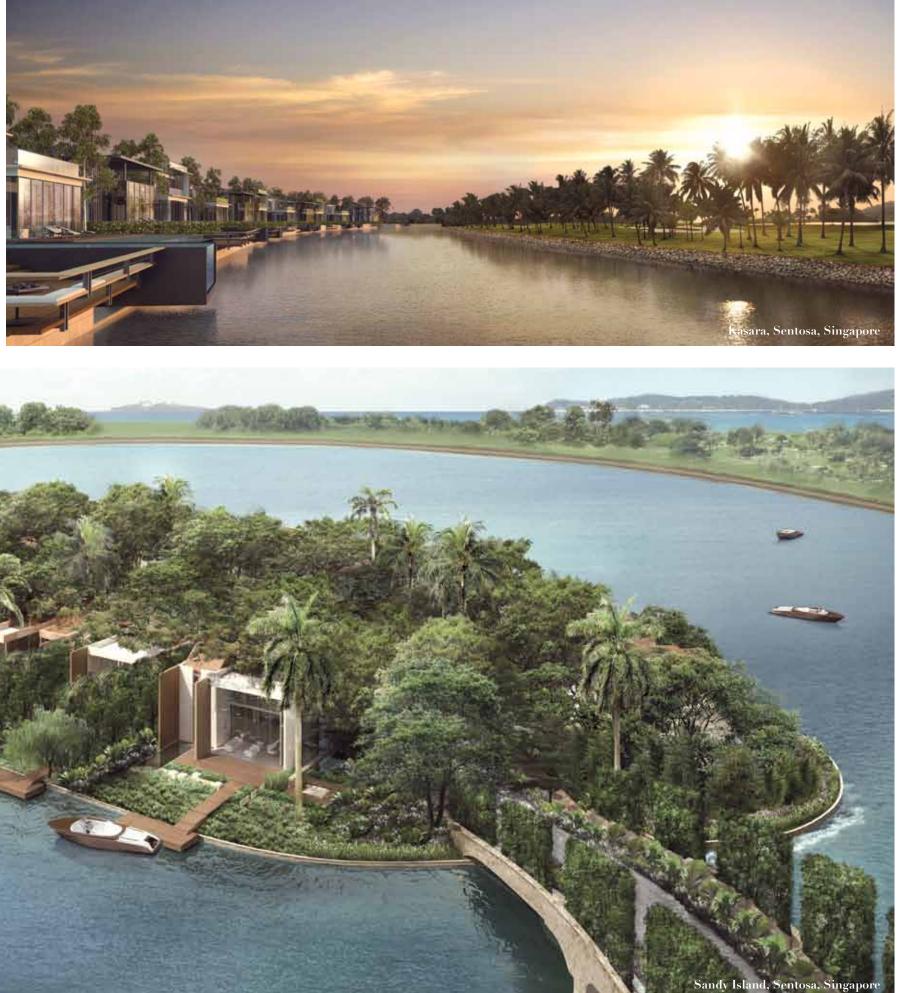

With a growing land bank of more than 2,000 acres across Malaysia, YTL Land's celebrated portfolio includes the high-profile masterplan of the 294 acre Sentul in Kuala Lumpur, Malaysia, as well as the award-winning Sandy Island and Kasara, the Lake villa collections in Sentosa Cove, Singapore's exclusive gated marina community.