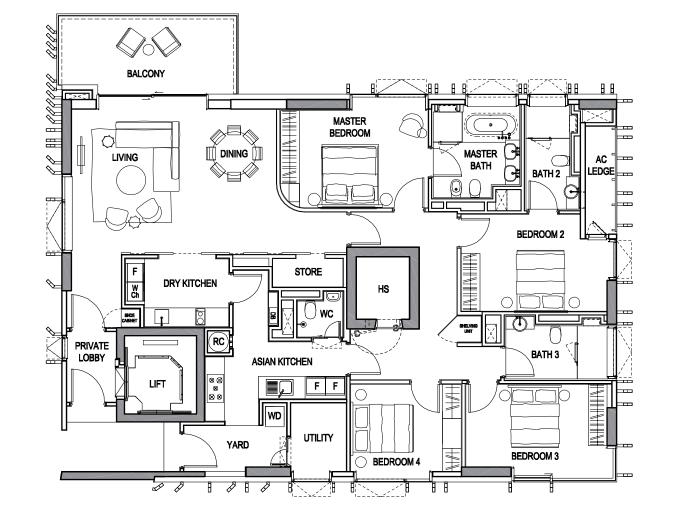

### WOOD

When your living spaces are as open and panoramic as your views, it is easy to forget that you are living in the centre of the city. Designed to enrich your senses, the surrounding woodland garden landscape creates a picture of harmony in the choicest residential acreage in Singapore. Artfully unconventional, the Wood Tower juxtaposes the rawness of materials with the warmth and sophistication of effortless luxury.

### 2-Bedroom

Type A1

Area: 99 sq m / 1,066 sq ft

#02-04 to #08-04

### Type A2-a

Area: 99 sq m / 1,066 sq ft

#02-03

#### Type A2-b

Area: 108 sq m / 1,163 sq ft

#03-03, #05-03, #07-03

### Type A2-c

Area: 107 sq m / 1,152 sq ft

#04-03, #06-03, #08-03

### **4-Bedroom**

#### Type C2-a

Area: 210 sq m / 2,260 sq ft

#09-03

#### Type C2-b1

Area: 210 sq m / 2,260 sq ft

#10-03 to #18-03

Lower

#### **Type C2-b2** Area: 210 sq m / 2,260 sq ft

#19-03 to #23-03

Upper