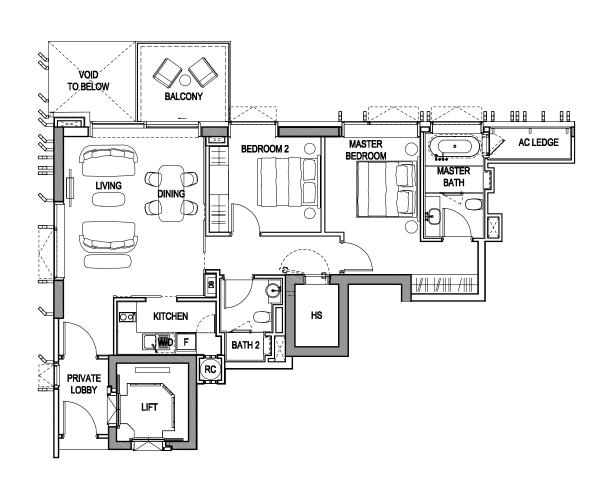

### 2-Bedroom

Type A1

Area: 99 sq m / 1,066 sq ft

#02-04 to #08-04

### Type A2-a

Area: 99 sq m / 1,066 sq ft

#02-03

#### Type A2-b

Area: 108 sq m / 1,163 sq ft

#03-03, #05-03, #07-03

### Type A2-c

Area: 107 sq m / 1,152 sq ft

#04-03, #06-03, #08-03

### **4-Bedroom**

#### Type C2-a

Area: 210 sq m / 2,260 sq ft

#09-03

#### Type C2-b1

Area: 210 sq m / 2,260 sq ft

#10-03 to #18-03

Lower

#### **Type C2-b2** Area: 210 sq m / 2,260 sq ft

#19-03 to #23-03

Upper