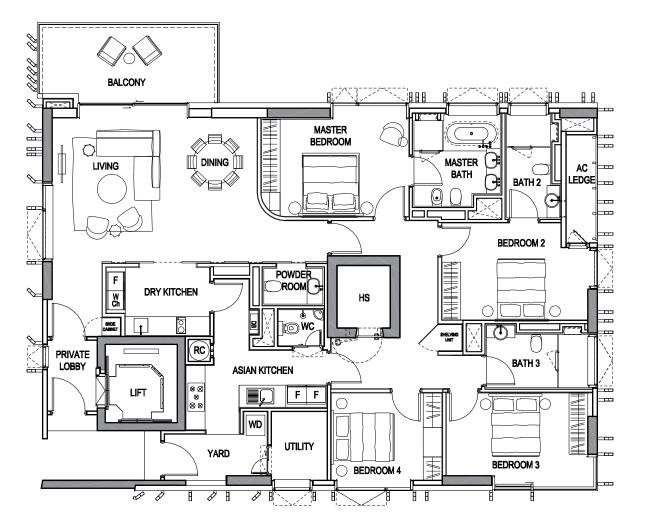

### **4-Bedroom**

#### Type C2-a

Area: 210 sq m / 2,260 sq ft

#09-03

#### Type C2-b1

Area: 210 sq m / 2,260 sq ft

#10-03 to #18-03

Lower

#### **Type C2-b2** Area: 210 sq m / 2,260 sq ft

#19-03 to #23-03

Upper