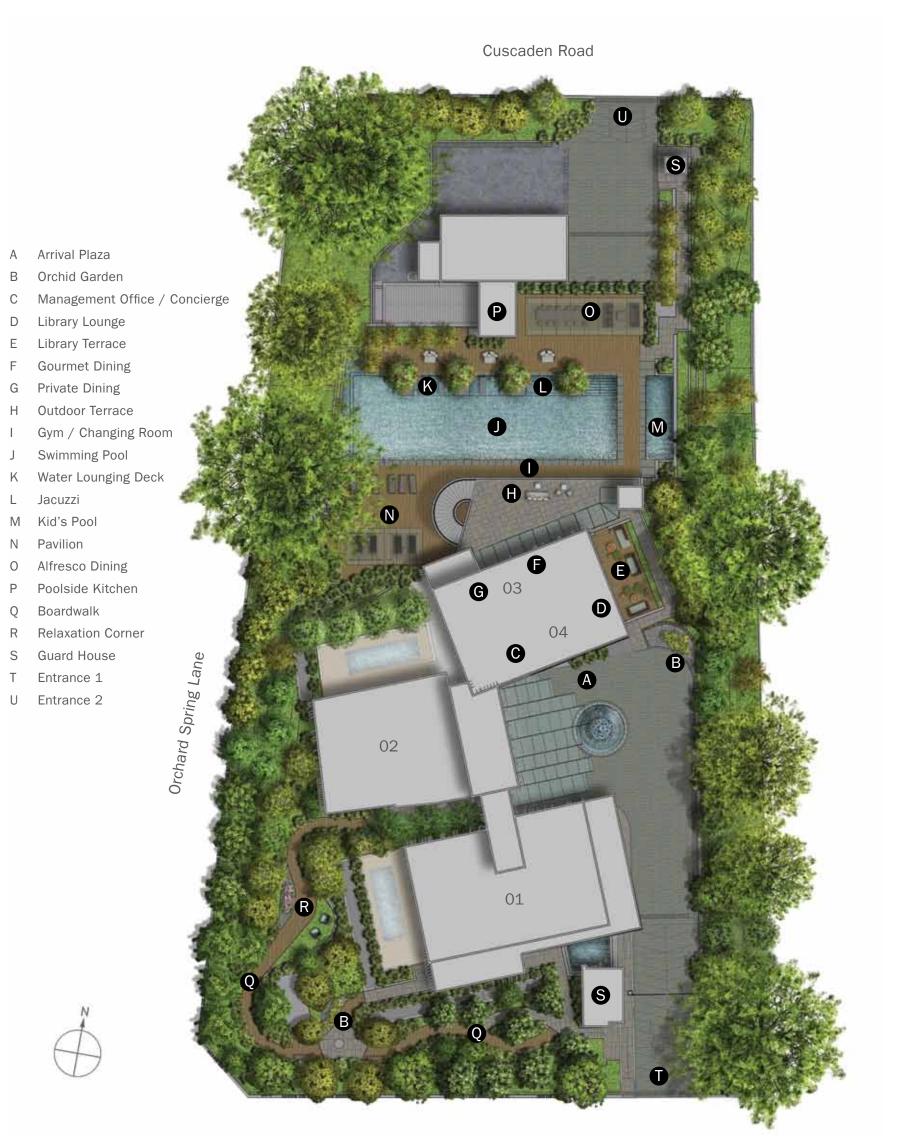

### **A Landmark Above** The Pulse Of A **Global Metropolis**

When location is everything, 3 Orchard By-The-Park puts you in the epicenter of cosmopolitan Singapore. Living within the ultra-luxury residential enclave that includes the prestigious Embassy Row, the prime address of District 10 is yours to call home. Just a mere few minutes stroll is the Orchard Boulevard MRT Station and the 82-hectare Singapore Botanic Gardens, a UNESCO World Heritage Site. With the city's luxury brand flagship stores, international hotels, medical centres, cafes and restaurants, and a botanic garden all within walking distance, the world does revolve around you.

A designer library lounge that combines relaxation with personal growth and is a reflection of Antonio Citterio's approach to elegance and style. Life at 3 Orchard By-The-Park is as much about the spaces and facilities outside your home as inside. Unified by Antonio Citterio's creative vision, living and communal spaces connect seamlessly to timber-decked outdoor cabanas where lush landscaped environment rejuvenates body and mind. Nestled within one of the lower terraces, the outdoor lounge offers respite at day's end to wine and unwind. There's also an infinity edge pool that boasts an internal Jacuzzi to give those tired muscles a workout. Here, you'll appreciate a level of planning capturing the beauty of its surrounding - a world of picturesque calm that provides the perfect balm for all the senses.