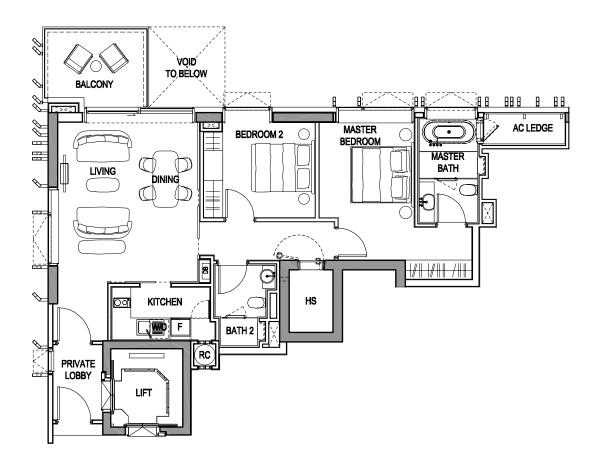

#### Type C2-a

Area: 210 sq m / 2,260 sq ft

#09-03

#### Type C2-b1

Area: 210 sq m / 2,260 sq ft

#10-03 to #18-03

Lower

#### **Type C2-b2** Area: 210 sq m / 2,260 sq ft

#19-03 to #23-03

Upper