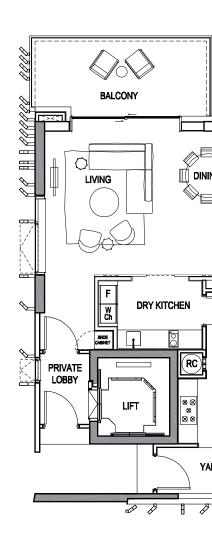

### WOOD

When your living spaces are as open and panoramic as your views, it is easy to forget that you are living in the centre of the city. Designed to enrich your senses, the surrounding woodland garden landscape creates a picture of harmony in the choicest residential acreage in Singapore. Artfully unconventional, the Wood Tower juxtaposes the rawness of materials with the warmth and sophistication of effortless luxury.

### 2-Bedroom

Type A1

Area: 99 sq m / 1,066 sq ft

#02-04 to #08-04

### Type A2-a

Area: 99 sq m / 1,066 sq ft

#02-03

#### Type A2-b

Area: 108 sq m / 1,163 sq ft

#03-03, #05-03, #07-03

### Type A2-c

Area: 107 sq m / 1,152 sq ft

#04-03, #06-03, #08-03