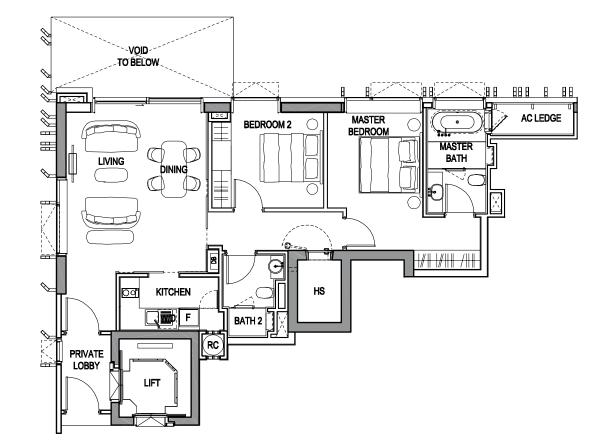

#### Type C2-a

Area: 210 sq m / 2,260 sq ft

#09-03

#### Type C2-b1

Area: 210 sq m / 2,260 sq ft

#10-03 to #18-03

Lower

#### **Type C2-b2** Area: 210 sq m / 2,260 sq ft

#19-03 to #23-03

Upper