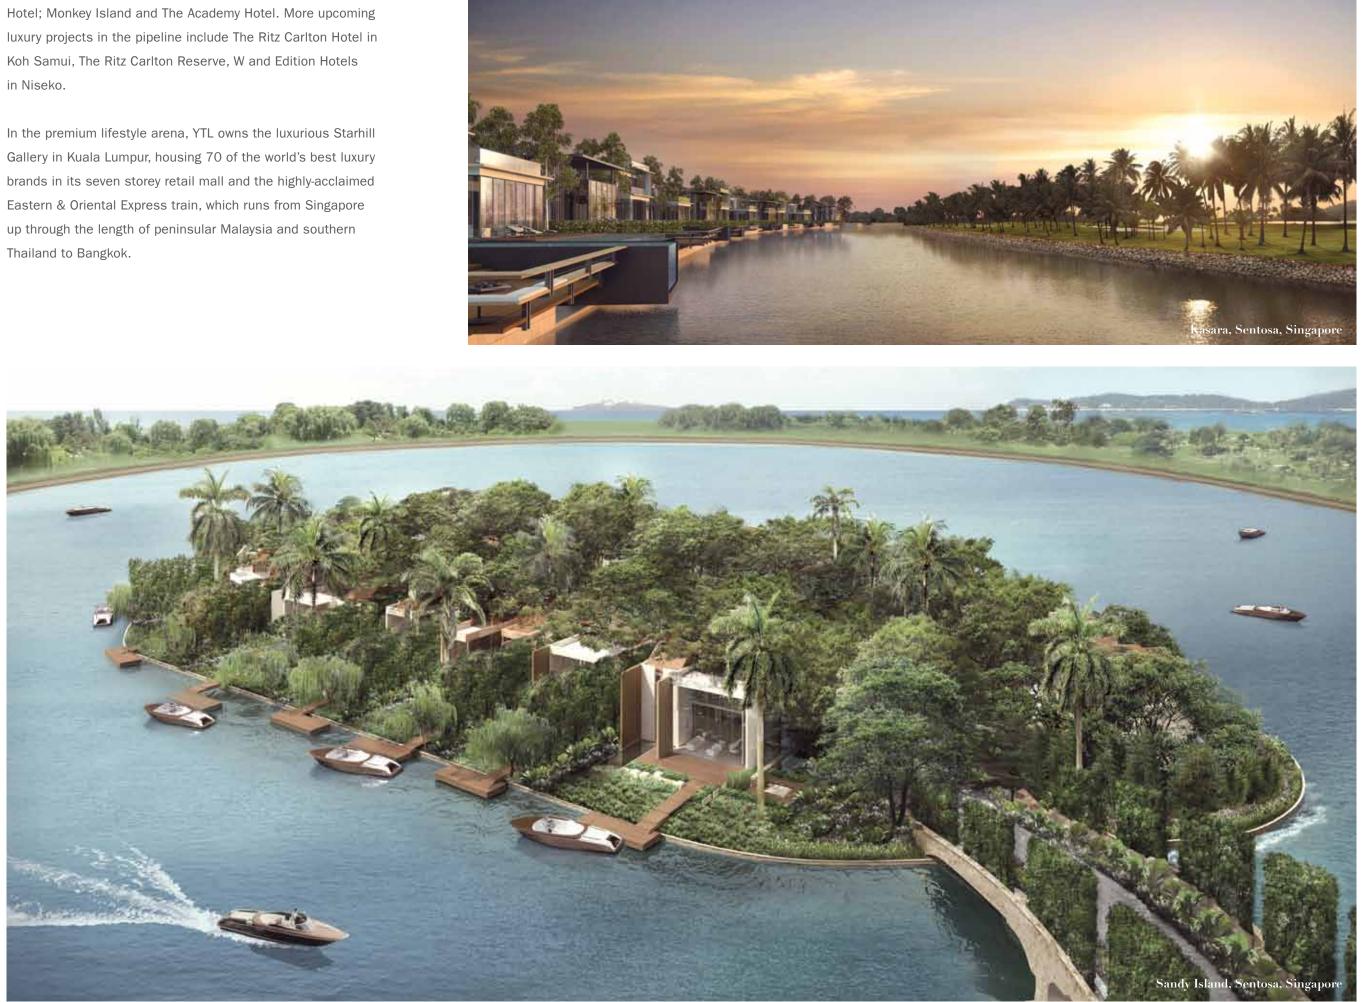

With a growing land bank of more than 2,000 acres across Malaysia, YTL Land's celebrated portfolio includes the high-profile masterplan of the 294 acre Sentul in Kuala Lumpur, Malaysia, as well as the award-winning Sandy Island and Kasara, the Lake villa collections in Sentosa Cove, Singapore's exclusive gated marina community.